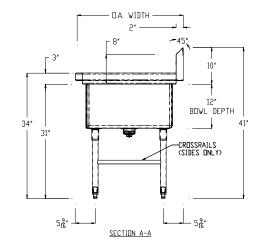

## THREE COMPARTMENT SINKS W/ CROSS BRACING & NO DRAINBOARD

NSF.

ITEM#

MODEL#

| THREE COMPARTMENT SINKS W/ CROSS BRACING & NO DRAINBOARD |            |     |                             |              |             |            |                   |              |
|----------------------------------------------------------|------------|-----|-----------------------------|--------------|-------------|------------|-------------------|--------------|
|                                                          | MODEL#     | QTY | PRODUCT DIMENSIONS (INCHES) |              |             |            |                   | SHIIPPING    |
|                                                          |            |     | LENGTH (BOWL)               | WIDTH (BOWL) | O.A. LENGTH | o.a. width | OVERALL<br>HEIGHT | WEIGHT (LBS) |
|                                                          | C-3-1618-C |     | 16"                         | 18"          | 54"         | 24"        | 41"               | 145          |
|                                                          | C-3-1824-C |     | 18"                         | 24"          | 60"         | 30"        | 41"               | 165          |
|                                                          | C-3-2424-C |     | 24"                         | 24"          | 78"         | 30"        | 41"               | 183          |
|                                                          | C-3-2430-C |     | 24"                         | 30"          | 78"         | 36"        | 41"               | 201          |

## **CONSTRUCTION:**

- Fully welded, Seamless, Polished to #4 Finish
- ♦ Euro Edge
- S/S Adjustable Bullet Feet
- Crumb Cup Drain 1 1/2" IPS
- 8" On Center Faucet Holes
- Ships with (3) Wall Mount "Z" Clip
- (2) Sets of Faucet Holes on Bowls Greater Than 18" Long
- Integral 10" Tall Backsplash