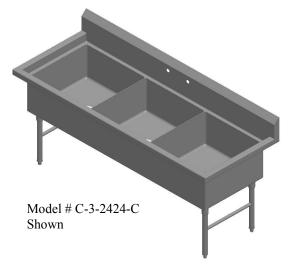

## THREE COMPARTMENT SINKS W/ CROSS BRACING & NO DRAINBOARD

NSF.

ITEM#

MODEL#

| THREE COMPARTMENT SINKS W/ CROSS BRACING & NO DRAINBOARD |            |     |                             |              |             |            |                   |              |
|----------------------------------------------------------|------------|-----|-----------------------------|--------------|-------------|------------|-------------------|--------------|
|                                                          | MODEL#     | QTY | PRODUCT DIMENSIONS (INCHES) |              |             |            |                   | SHIIPPING    |
|                                                          |            |     | LENGTH (BOWL)               | WIDTH (BOWL) | O.A. LENGTH | o.a. width | OVERALL<br>HEIGHT | WEIGHT (LBS) |
|                                                          | C-3-1618-C |     | 16"                         | 18"          | 54"         | 24"        | 41"               | 145          |
|                                                          | C-3-1824-C |     | 18"                         | 24"          | 60"         | 30"        | 41"               | 165          |
|                                                          | C-3-2424-C |     | 24"                         | 24"          | 78"         | 30"        | 41"               | 183          |
|                                                          | C-3-2430-C |     | 24"                         | 30"          | 78"         | 36"        | 41"               | 201          |