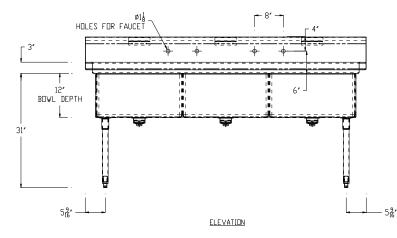

## **CONSTRUCTION:**

- Fully welded, Seamless, Polished to #4 Finish
- ♦ Euro Edge
- S/S Adjustable Bullet Feet
- Crumb Cup Drain 1 1/2" IPS
- 8" On Center Faucet Holes
- Ships with (3) Wall Mount "Z" Clip
- (2) Sets of Faucet Holes on Bowls Greater Than 18" Long
- Integral 10" Tall Backsplash