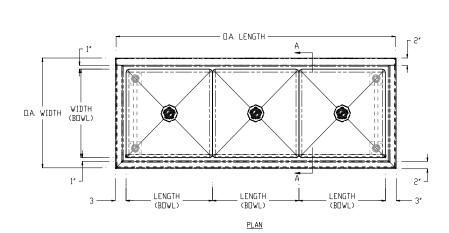

## THREE COMPARTMENT SINKS W/ CROSS BRACING & NO DRAINBOARD

NSF.

ITEM#

MODEL#

| THREE COMPARTMENT SINKS W/ CROSS BRACING & NO DRAINBOARD |            |     |                             |              |             |            |                   |              |
|----------------------------------------------------------|------------|-----|-----------------------------|--------------|-------------|------------|-------------------|--------------|
|                                                          | MODEL#     | QTY | PRODUCT DIMENSIONS (INCHES) |              |             |            |                   | SHIIPPING    |
|                                                          |            |     | LENGTH (BOWL)               | WIDTH (BOWL) | O.A. LENGTH | o.a. width | OVERALL<br>HEIGHT | WEIGHT (LBS) |
|                                                          | C-3-1618-C |     | 16"                         | 18"          | 54"         | 24"        | 41"               | 145          |
|                                                          | C-3-1824-C |     | 18"                         | 24"          | 60"         | 30"        | 41"               | 165          |
|                                                          | C-3-2424-C |     | 24"                         | 24"          | 78"         | 30"        | 41"               | 183          |
|                                                          | C-3-2430-C |     | 24"                         | 30"          | 78"         | 36"        | 41"               | 201          |

## **CONSTRUCTION:**

- Fully welded, Seamless, Polished to #4 Finish
- ♦ Euro Edge
- S/S Adjustable Bullet Feet
- Crumb Cup Drain 1 1/2" IPS
- 8" On Center Faucet Holes
- Ships with (3) Wall Mount "Z" Clip
- (2) Sets of Faucet Holes on Bowls Greater Than 18" Long
- Integral 10" Tall Backsplash